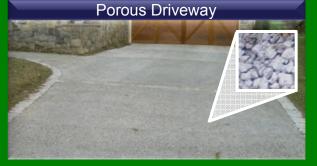

#### **Pervious Concrete**

- •Reduces water run off
- •Parking Lots
- •Driveways
- •Walkways
- Roads